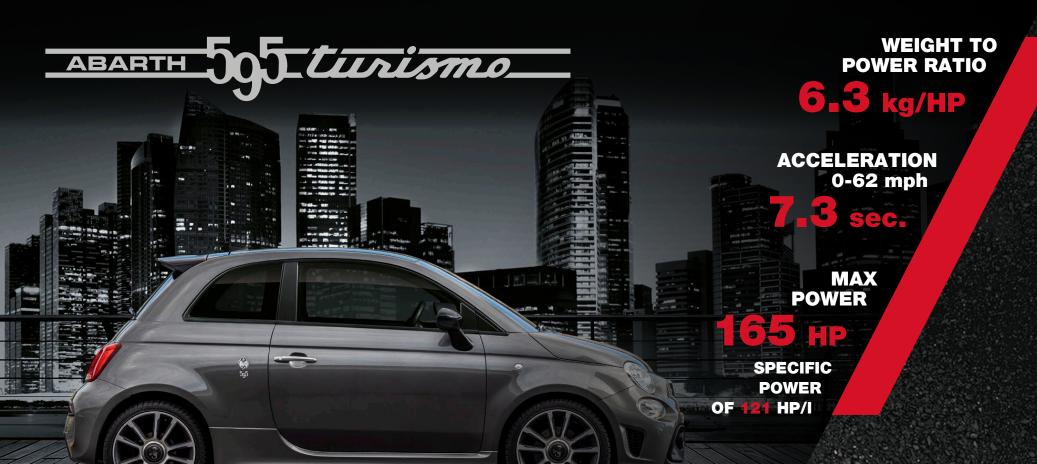

WEIGHT TO POWER RATIO

ACCELERATION 0-62 mph

7.3 sec.

MAX POWER

65 HP

SPECIFIC POWER
OF 121 HP/I