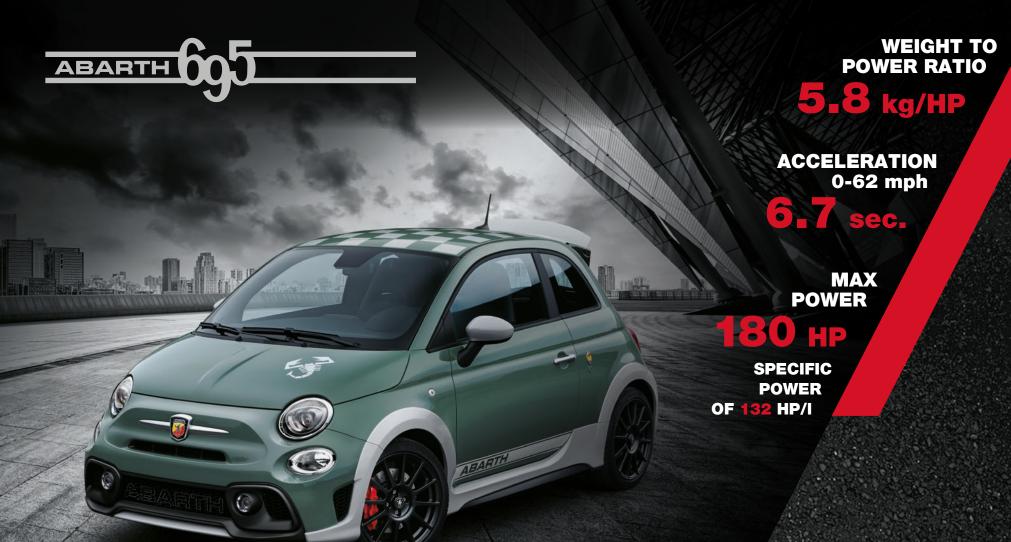

| MVS Code  | Basic Price | VAT @ 20% | Retail Price | Total OTR Charges | OTR Priće  |
|-----------------------------|-----------|-------------|-----------|--------------|-------------------|------------|
| 1.4 Tjet 180 hp Manual 70th | 150.16G.4 | £20,407.50  | £4,081.50 | £24,489.00   | £1,651.00         | £26,140.00 |
| 1.4 Tjet 180 hp MTA 70th    | 150.16G.4 | £21,532.50  | £4,306.50 | £25,839.00   | £1,651.00         | £27,490.00 |
| CONVERTIBLE                 |           |             |           | 5.00         |                   |            |
| 1.4 Tjet 180 hp Manual 70th | 150.56G.4 | £22,074.17  | £4,414.83 | £26,489.00   | £1,651.00         | £28,140.00 |
| 1.4 Tjet 180 hp MTA 70th    | 150.56G.4 | £23,199.17  | £4,639.83 | £27,839.00   | £1,651.00         | £29,490.00 |



# STANDARD EQUIPMENT

#### **ESIGN FEATURES**

Bi-Xenon Headlight

17" Matt Black Supersport alloy wheels

Unique Body kit (side skirts, wheel arches, front bumper)

Bonnet and roof stickers

Scorpion antenna plug

Dark Tinted Rear Quarter Windows

#### OMFORT

**Unique Sabelt Tricoloured seats** 

Sports steering wheel in leather and Alcantara® with carbon fibre detailing

Rear parking sensors

**Automatic Climate Control** 

#### ERFORMANCE FEATURES

Spoiler ad Assetto Variabile (manually adjustable)

High performance BMC air filter

Koni front and rear suspension with FSD technology (Frequency Selective Damping)

Dual Mode Record Monza exhaust system with four tailpipes

Mechanical Limited Slip differential

#### AUDIO / TECHNOLOGY

7" TFT instrument display with sports mode

Uconnect