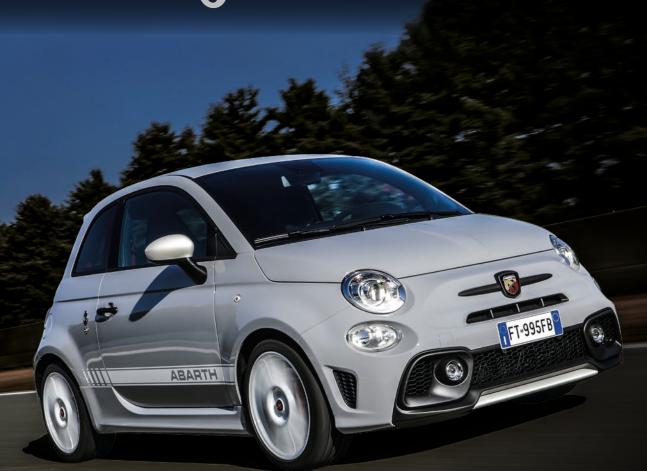

WEIGHT TO POWER RATIO

8 kg/HP

ACCELERATION 0-62 mph

MAX POWER

SPECIFIC

POWER
OF 132 HP/I