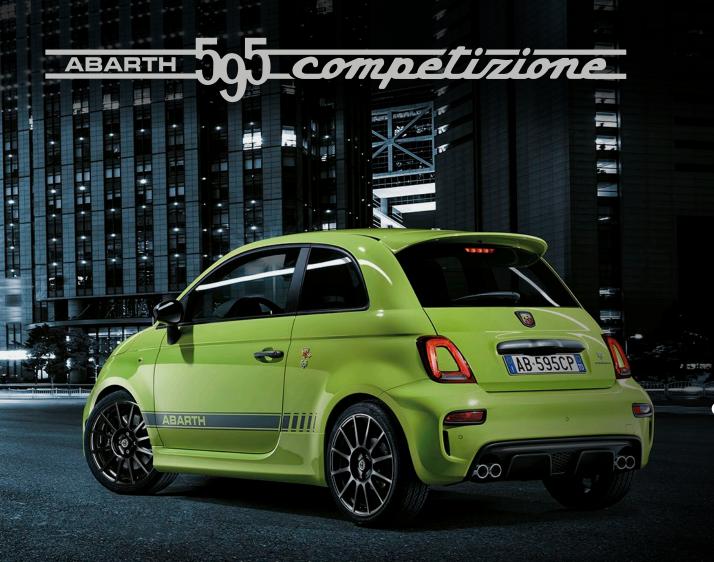

WEIGHT TO POWER RATIO

8 kg/HP

ACCELERATION 0-62 mph

MAX POWER

80 HP

SPECIFIC POWER OF 132 HP/I