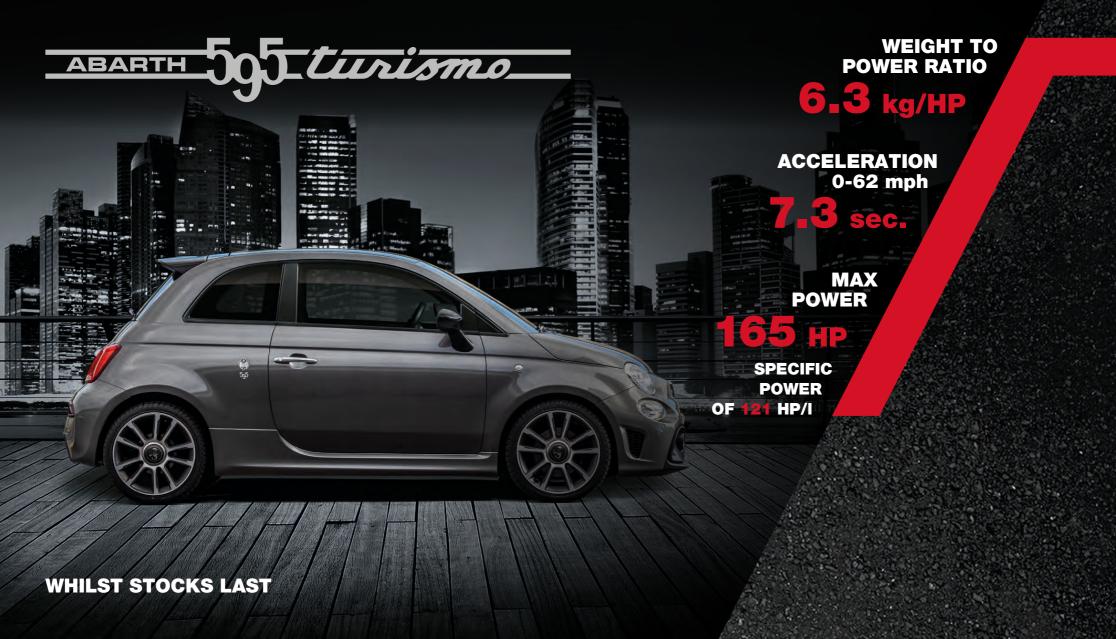

#### 595 TURISMO MY21

| HATCHBACK                  | MVS Codes | VS              | Basic Price (£) | VAT (£)   | Total Retail (£) | OTR Charges (£) | Total OTR (£) |
|----------------------------|-----------|-----------------|-----------------|-----------|------------------|-----------------|---------------|
| 1.4 Tjet 165 hp Manual     | 150.17M.5 | 17M             | £16,261.86      | £3,252.37 | £19,514.23       | £1,460.77       | £20,975.00    |
| 1.4 Tjet 165 hp Manual MTA | 150.17M.5 | 17M             | £17,386.86      | £3,477.37 | £20,864.23       | £1,460.77       | £22,325.00    |
| CONVERTIBLE                |           | 14 1 year 2 1 4 | Marie Company   |           |                  |                 |               |
| 1.4 Tjet 165 hp Manual     | 150.57M.5 | 57M             | £18,470.19      | £3,694.04 | £22,164.23       | £1,460.77       | £23,625.00    |
| 1.4 Tjet 165 hp Manual MTA | 150.57M.5 | 57 <b>M</b>     | £19,595.19      | £3,919.04 | £23,514.23       | £1,460.77       | £24,975.00    |

DESIGN FEATURES

17" Gran Turismo alloy wheels

Body colour front and rear bumper inserts

Satin chrome finished mirror caps

Satin Grey Finished Dashboard

COMFORT

Automatic zone climate control

Rain and dusk sensors

Dark tinted rear quarter windows

Electrically operated soft top (only on Convertible)

Rear parking sensors

Abarth Diamond Black leather seats

**PERFORMANCE FEATURES** 

High performance BMC air filter

TTC (Torque Transfer Control)

284 x 22 mm Drilled and ventilated front brake discs

240 x 11 mm Drilled rear brake discs

Twin exhausts with satin steel tailpipes

Koni rear suspension with FSD technology (Frequency Selective Damping)

Scorpion sport button

AUDIO / TECHNOLOGY

7" TFT instrument display with sports mode

Uconnect™ radio 7" touchscreen DAB with NAV 6 speakers, Bluetooth® with audio streaming and USB

Uconnect™ LIVE Services

Apple Carplay and Android Auto

Wake Up Screen for 7" Radio