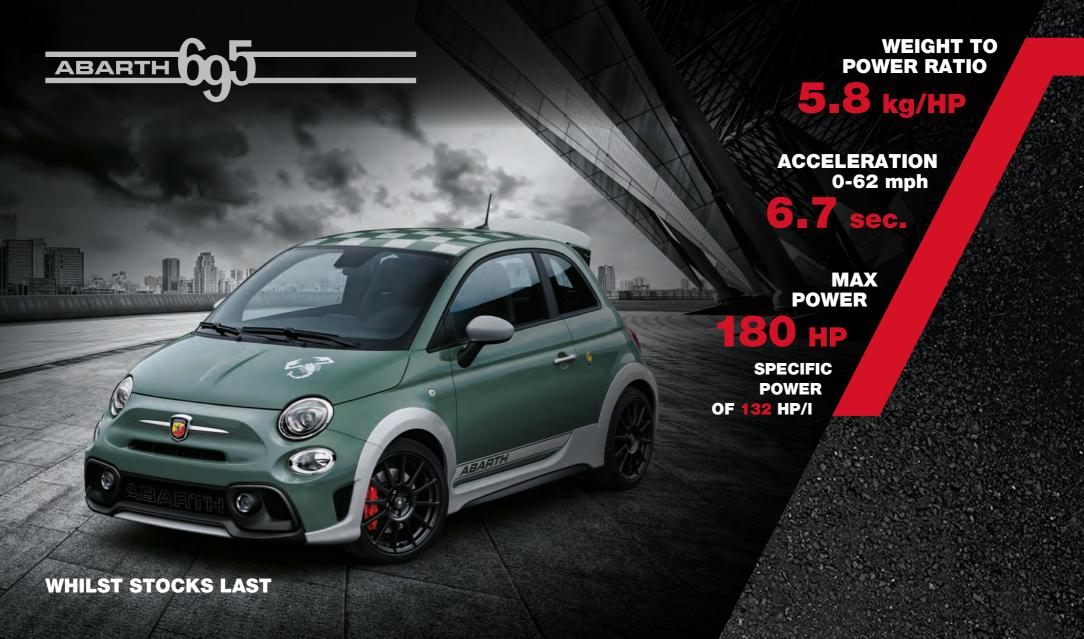

#### **595 COMPETIZIONE MY21**

| НАТСНВАСК                  | MVS Codes | vs  | Basic Price (£) | VAT (£)   | Total Retail (£) | OTR Charges (£)        | Total OTR (£) |
|----------------------------|-----------|-----|-----------------|-----------|------------------|------------------------|---------------|
| 1.4 Tjet 180 hp Manual     | 150.17T.5 | 17T | £18,011.86      | £3,602.37 | £21,614.23       | £1,460.77              | £23,075.00    |
| 1.4 Tjet 180 hp Manual MTA | 150.17T.5 | 17T | £19,136.86      | £3,827.37 | £22,964.23       | £1,460.77              | £24,425.00    |
| CONVERTIBLE                |           | 200 |                 |           | 8-730 BALLES     | SEPERATE OF THE PARTY. |               |
| 1.4 Tjet 180 hp Manual     | 150.57T.5 | 57T | £20,220.19      | £4,044.04 | £24,264.23       | £1,460.77              | £25,725.00    |
| 1.4 Tjet 180 hp Manual MTA | 150.57T.5 | 57T | £21,345.19      | £4,269.04 | £25,614.23       | £1,460.77              | £27,075.00    |

WEIGHT TO POWER RATIO

5.8 kg/HP

ACCELERATION 0-62 mph

**6.7** sec.

MAX POWER

180 HP

SPECIFIC POWER OF 132 HP/I

FT-995FB HTRABA