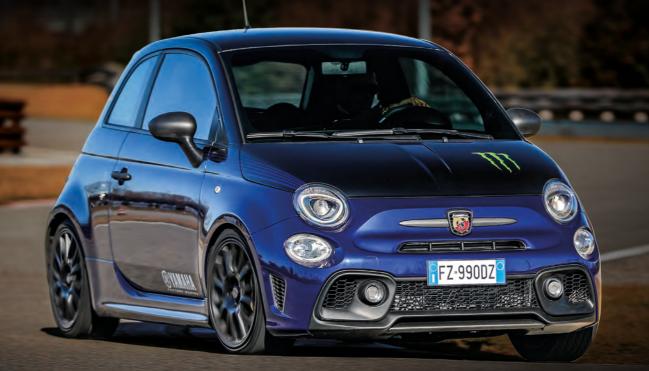

**MY21** 

WEIGHT TO POWER RATIO

6.5 kg/HP

ACCELERATION 0-62 mph

MAX POWER

**SPECIFIC POWER** 121 HP/I OF '

**DESIGN FEATURES** 

17" Formula Matt Black Finish Alloy Wheels

#### YAMAHA MONSTER MY21

| НАТСИВАСК              | MVS Codes | VS  | Basic Price (£) | VAT (£)   | Total Retail (£) | OTR Charges (£) | Total OTR (£) |
|------------------------|-----------|-----|-----------------|-----------|------------------|-----------------|---------------|
| 1.4 Tjet 165 hp Manual | 150.17Y.5 | 17Y | £17,265.83      | £3,453.17 | £20,719.00       | £1,336.00       | £22,055.00    |