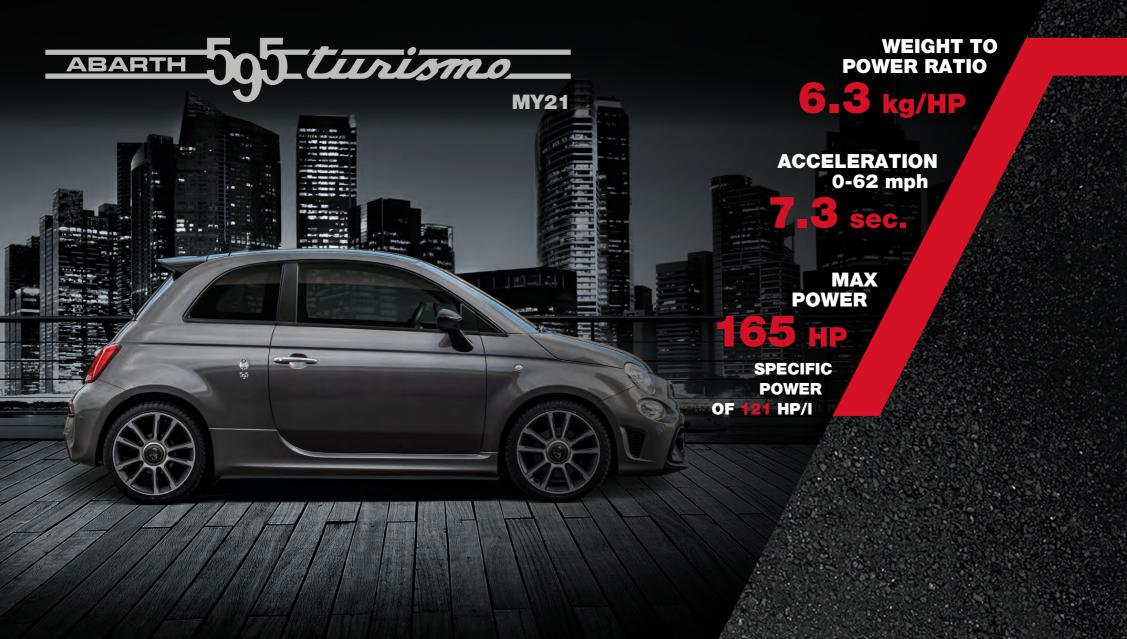

#### 595 TURISMO MY21

| HATCHBACK                  | MVS Codes | VS              | Basic Price (£) | VAT (£)   | Total Retail (£) | OTR Charges (£) | Total OTR (£) |
|----------------------------|-----------|-----------------|-----------------|-----------|------------------|-----------------|---------------|
| 1.4 Tjet 165 hp Manual     | 150.17M.5 | 17M             | £16,261.86      | £3,252.37 | £19,514.23       | £1,460.77       | £20,975.00    |
| 1.4 Tjet 165 hp Manual MTA | 150.17M.5 | 17M             | £17,386.86      | £3,477.37 | £20,864.23       | £1,460.77       | £22,325.00    |
| CONVERTIBLE                |           | 14 1 year 2 1 4 | Marie Company   |           |                  |                 |               |
| 1.4 Tjet 165 hp Manual     | 150.57M.5 | 57M             | £18,470.19      | £3,694.04 | £22,164.23       | £1,460.77       | £23,625.00    |
| 1.4 Tjet 165 hp Manual MTA | 150.57M.5 | 57 <b>M</b>     | £19,595.19      | £3,919.04 | £23,514.23       | £1,460.77       | £24,975.00    |