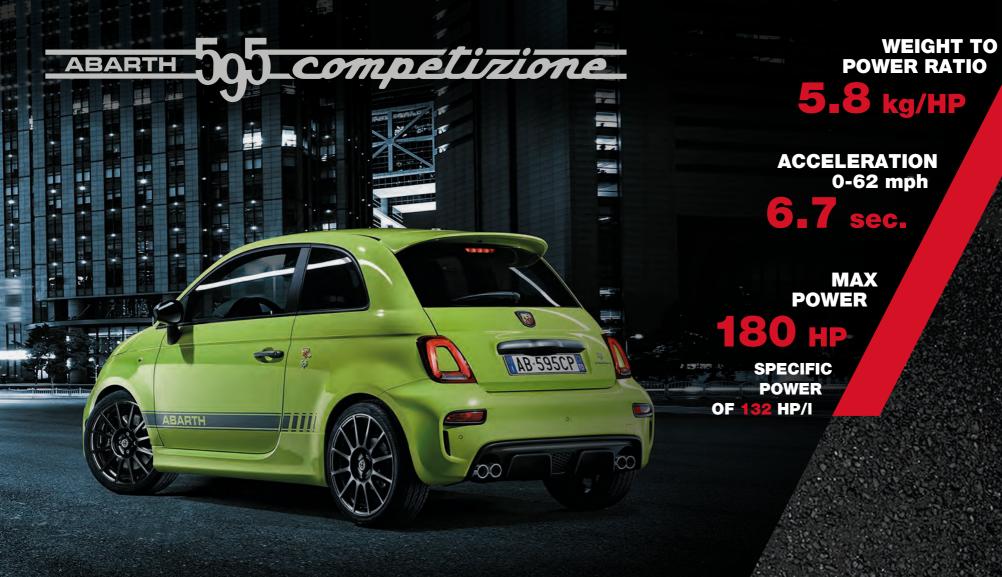

#### **595 COMPETIZIONE MY21**

| НАТСНВАСК                  | MVS Codes | vs  | Basic Price (£) | VAT (£)   | Total Retail (£) | OTR Charges (£)        | Total OTR (£) |
|----------------------------|-----------|-----|-----------------|-----------|------------------|------------------------|---------------|
| 1.4 Tjet 180 hp Manual     | 150.17T.5 | 17T | £18,011.86      | £3,602.37 | £21,614.23       | £1,460.77              | £23,075.00    |
| 1.4 Tjet 180 hp Manual MTA | 150.17T.5 | 17T | £19,136.86      | £3,827.37 | £22,964.23       | £1,460.77              | £24,425.00    |
| CONVERTIBLE                |           | 200 |                 |           | 8-730 BALLES     | SEPERATE OF THE PARTY. |               |
| 1.4 Tjet 180 hp Manual     | 150.57T.5 | 57T | £20,220.19      | £4,044.04 | £24,264.23       | £1,460.77              | £25,725.00    |
| 1.4 Tjet 180 hp Manual MTA | 150.57T.5 | 57T | £21,345.19      | £4,269.04 | £25,614.23       | £1,460.77              | £27,075.00    |

WEIGHT TO POWER RATIO

5.8 kg/HP

ACCELERATION 0-62 mph

**6.7** sec.

MAX POWER

180 HP

SPECIFIC POWER OF 132 HP/I

FT-995FB HTRABA