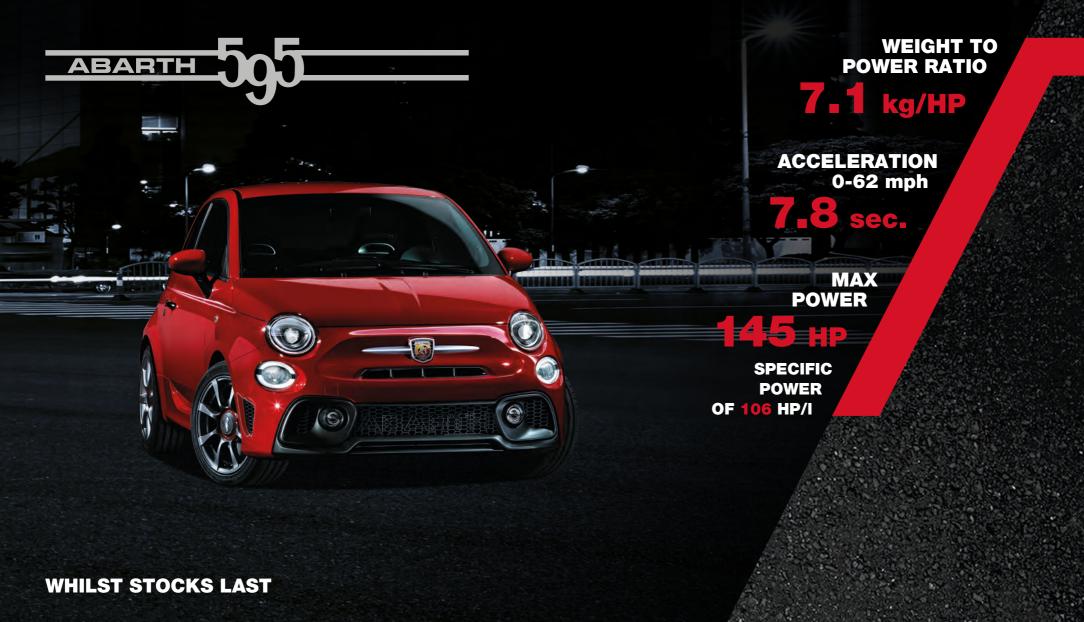

|                   |





595 - Optional Uconnect™ 7" HD Touchscreen NAV DAB radio, Live services, Bluetooth® with 6 speakers, audio steaming, USB and AUX.

Due to the complexity of the Abarth Range, some options may be linked to or be incompatible with other options. In view of constant product development, some options may also be linked to options made available after the publication of this pricelist. Please refer to your local Abarth dealer for detailed information about the incompatibilities and links between options.

\*Due to differing standard equipment the price of packs varies between versions

- Not Available option O Optional ■ Standard P Available as part of a pack



#### **DESIGN FEATURES**

16" 8-spoke alloy wheels with 195/45 tyres
Matt black front and rear bumper inserts

Satin chrome finished handles and badge surrounds

Front bumper with honeycomb grille and embossed Abarth logo

Body coloured mirrors with electric adjustment

#### COMFORT

Abarth fabric sports seats with height adjustment

Poly-elliptical headlights

LED daytime running lights

Fog lights

Sports leather steering wheel with controls and satin-chrome detailing

150.57H.4

Rear parking sensors (on Convertible only)

Electrically operated soft top (on Convertible only)

#### PERFORMANCE FEATURES

Front suspension with FSD (Frequency Selective Damping) technology

TTC (Torque Transfer Control)

284 x 22 mm Ventilated front brake discs

240 x 11 mm Rear brake discs

Twin exhausts w