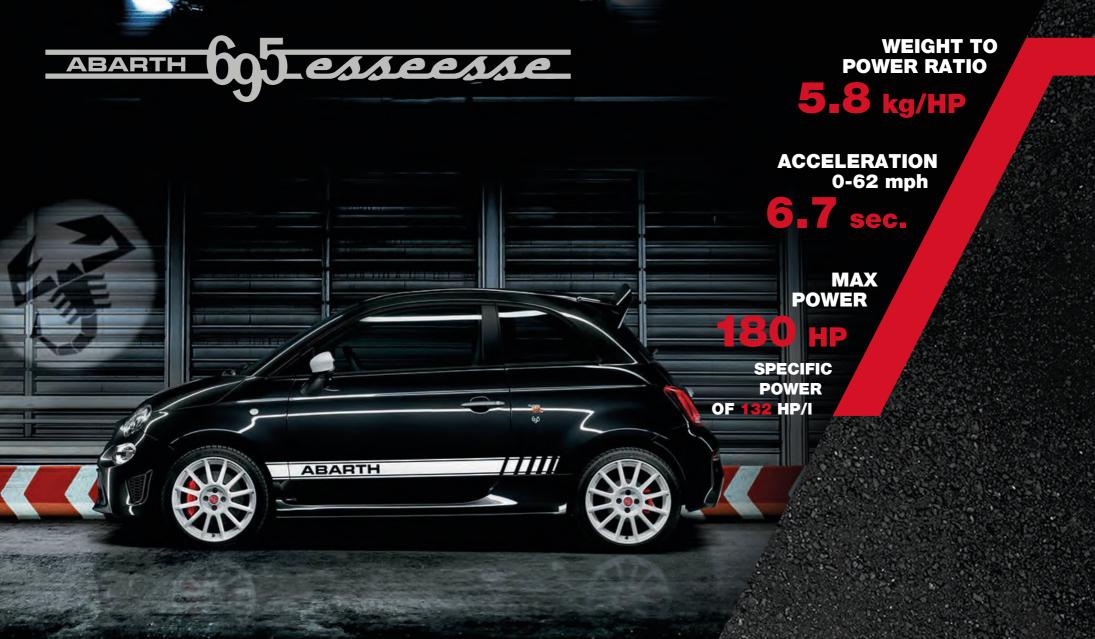

#### 595 ESSEESSE MY21

| НАТСНВАСК                  | MVS Codes | VS   | Basic Price (£)      | VAT (£)   | Total Retail (£) | OTR Charges (£) | Total OTR (£) |
|----------------------------|-----------|------|----------------------|-----------|------------------|-----------------|---------------|
| 1.4 Tjet 180 hp Manual     | 150.17U.5 | 17U  | £20,928.53           | £4,185.71 | £25,114.23       | £1,460.77       | £26,575.00    |
| 1.4 Tjet 180 hp Manual MTA | 150.17U.5 | 17U  | £22,053.53           | £4,410.71 | £26,464.23       | £1,460.77       | £27,925.00    |
| CONVERTIBLE                |           | 4.20 | 是 房外 从 的 图 1 1 1 1 3 |           |                  |                 | 19            |
| 1.4 Tjet 180 hp Manual     | 150.57U.5 | 57U  | £23,136.86           | £4,627.37 | £27,764.23       | £1,460.77       | £29,225.00    |
| 1.4 Tjet 180 hp Manual MTA | 150.57U.5 | 57U  | £24,261.86           | £4,852.37 | £29,114.23       | £1,460.77       | £30,575.00    |