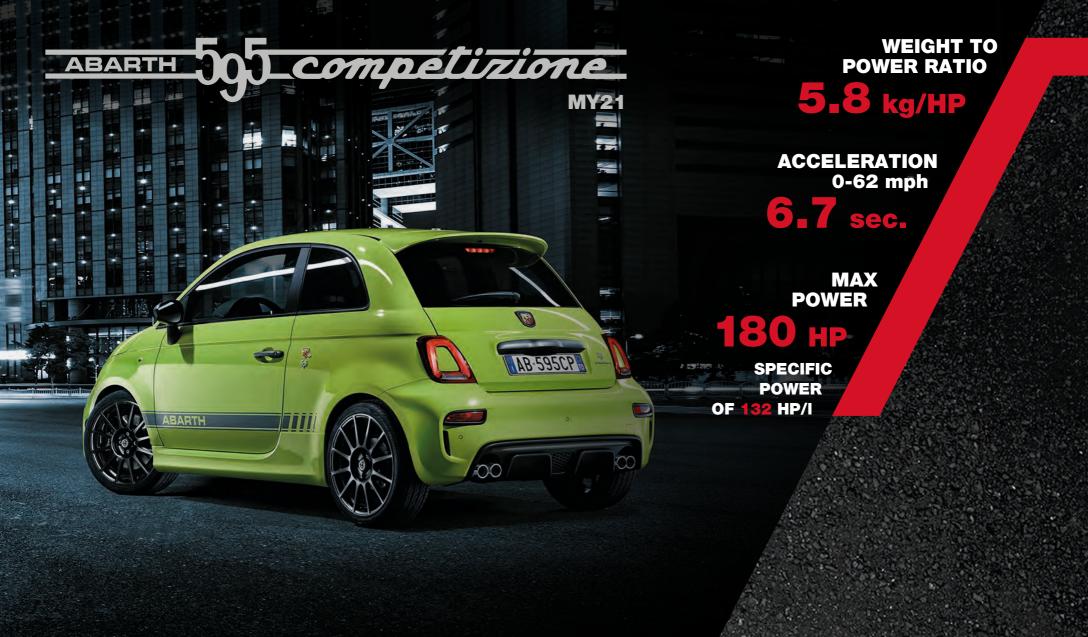

#### **595 COMPETIZIONE MY21**

| НАТСНВАСК                  | MVS Codes | vs  | Basic Price (£) | VAT (£)   | Total Retail (£) | OTR Charges (£)        | Total OTR (£) |
|----------------------------|-----------|-----|-----------------|-----------|------------------|------------------------|---------------|
| 1.4 Tjet 180 hp Manual     | 150.17T.5 | 17T | £18,011.86      | £3,602.37 | £21,614.23       | £1,460.77              | £23,075.00    |
| 1.4 Tjet 180 hp Manual MTA | 150.17T.5 | 17T | £19,136.86      | £3,827.37 | £22,964.23       | £1,460.77              | £24,425.00    |
| CONVERTIBLE                |           | 200 |                 |           | 8-730 BALLES     | SEPERATE OF THE PARTY. |               |
| 1.4 Tjet 180 hp Manual     | 150.57T.5 | 57T | £20,220.19      | £4,044.04 | £24,264.23       | £1,460.77              | £25,725.00    |
| 1.4 Tjet 180 hp Manual MTA | 150.57T.5 | 57T | £21,345.19      | £4,269.04 | £25,614.23       | £1,460.77              | £27,075.00    |

WEIGHT TO POWER RATIO

5.8 kg/HP

ACCELERATION 0-62 mph

**6.7** sec.

MAX POWER

180 HP

SPECIFIC POWER OF 132 HP/I

FT-995FB HTRABA