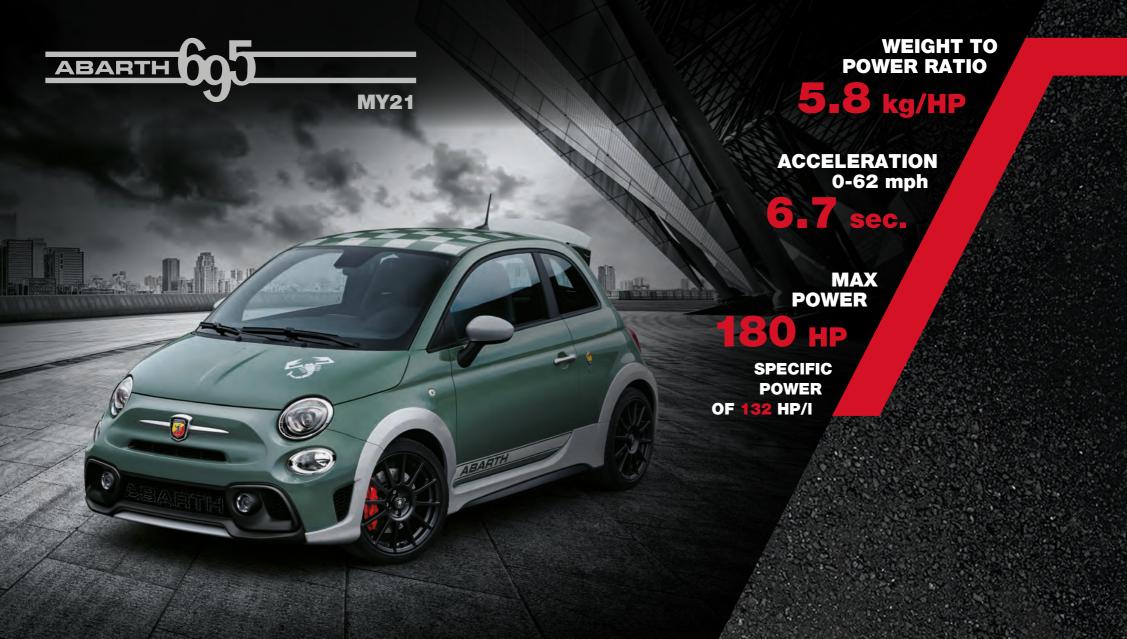

WEIGHT TO POWER RATIO

5.8 kg/HP

ACCELERATION 0-62 mph

**6.7** sec.

MAX POWER

180 HP

SPECIFIC POWER OF 132 HP/I

FT-995FB HTRABA