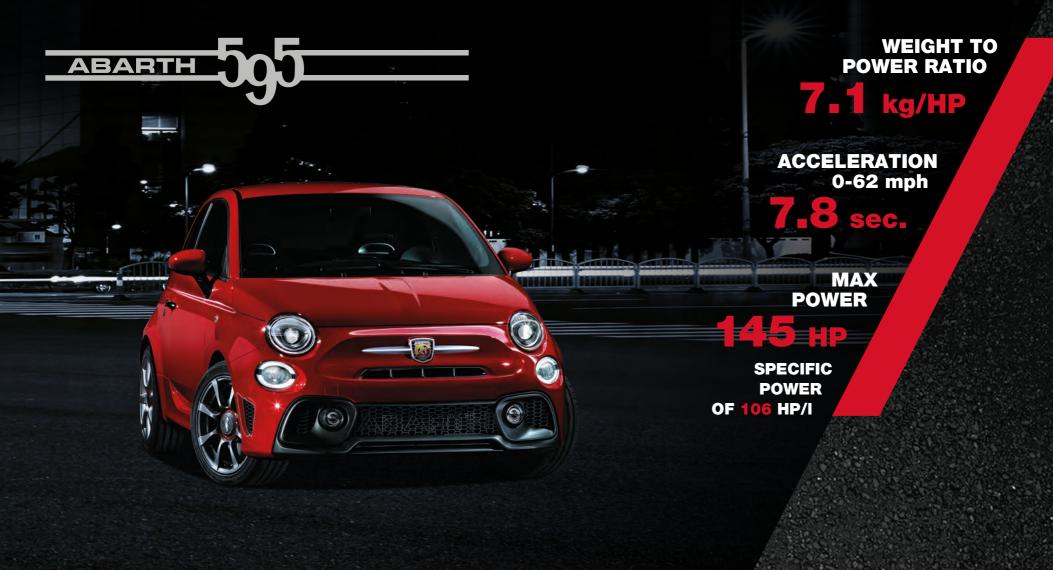

WEIGHT TO POWER RATIO

5.8 kg/HP

ACCELERATION 0-62 mph

**5.7** sec.

MAX POWER

**180** HP

SPECIFIC POWER OF 132 HP/I