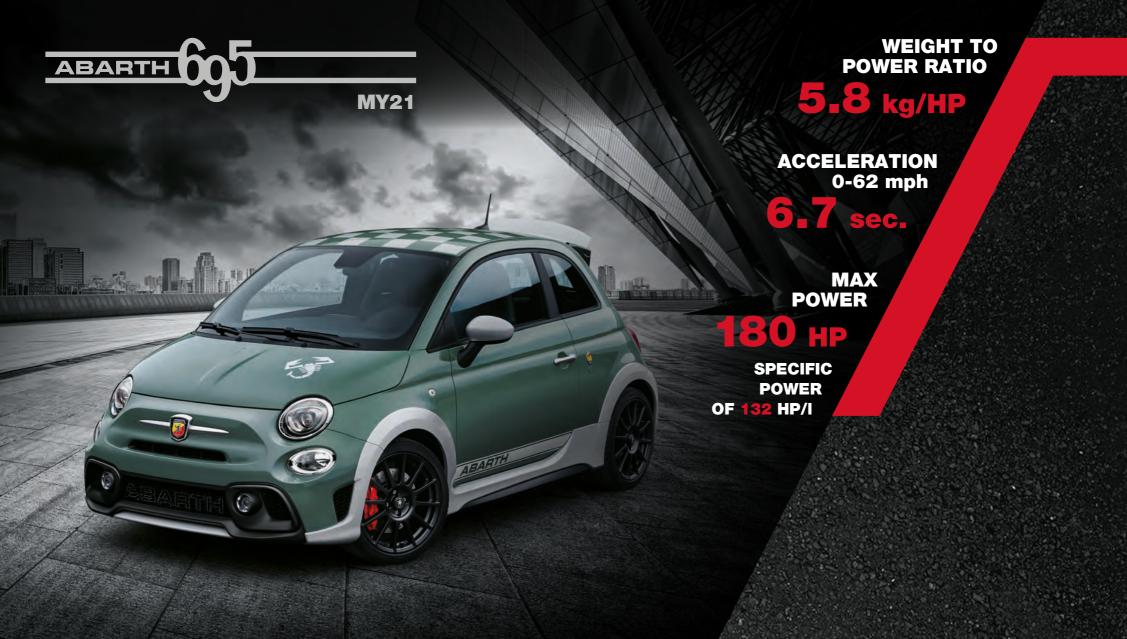

#### 695 MY21

| НАТСНВАСК              | MVS Codes | vs  | Basic Price (£) | VAT (£)   | Total Retail (£) | OTR Charges (£) | Total OTR (£) |
|------------------------|-----------|-----|-----------------|-----------|------------------|-----------------|---------------|
| 1.4 Tjet 180 hp Manual | 150.17W.5 | 17W | £24,436.86      | £4,887.37 | £29,324.23       | £1,460.77       | £30,785.00    |