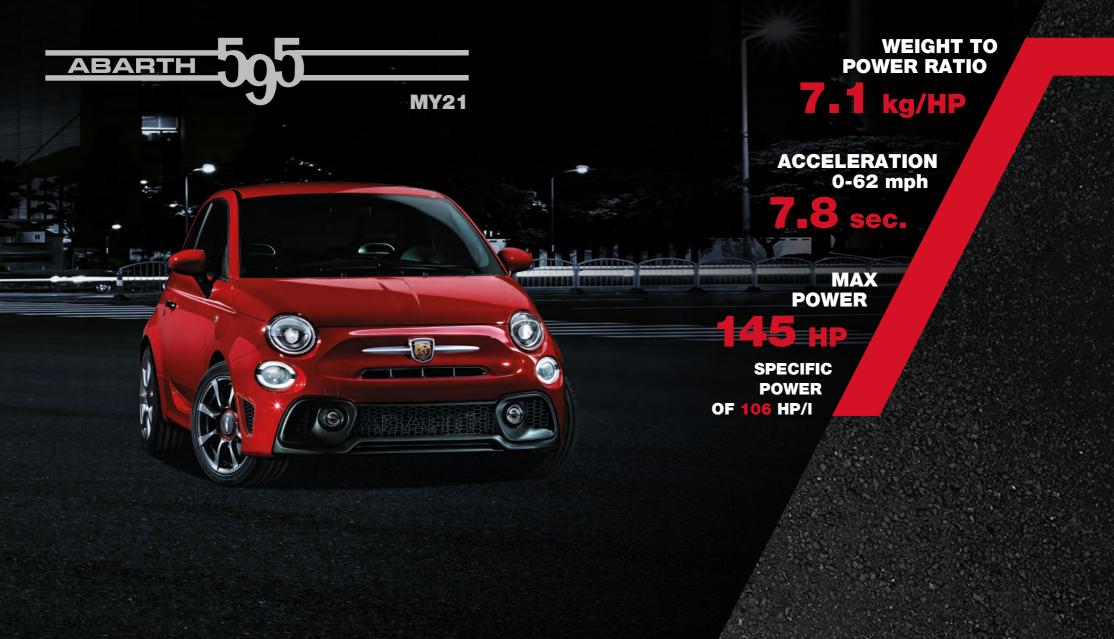

#### 595 MY21

| НАТСНВАСК              | MVS Codes | Vs  | Basic Price (£) | VAT (£)   | Total Retail (£) | OTR Charges (£) | Total OTR (£) |
|------------------------|-----------|-----|-----------------|-----------|------------------|-----------------|---------------|
| 1.4 Tjet 145 hp Manual | 150.17H.5 | 17H | £13,699.17      | £2,739.83 | £16,439.00       | £1,336.00       | £17,775.00    |
| CONVERTIBLE            |           |     |                 |           |                  |                 |               |
| 1.4 Tjet 145 hp Manual | 150.57H.5 | 57H | £15,907.50      | £3,181.50 | £19,089.00       | £1,336.00       | £20,425.00    |

WEIGHT TO POWER RATIO

5.8 kg/HP

ACCELERATION 0-62 mph

**5.7** sec.

MAX POWER

**180** HP

SPECIFIC POWER OF 132 HP/I