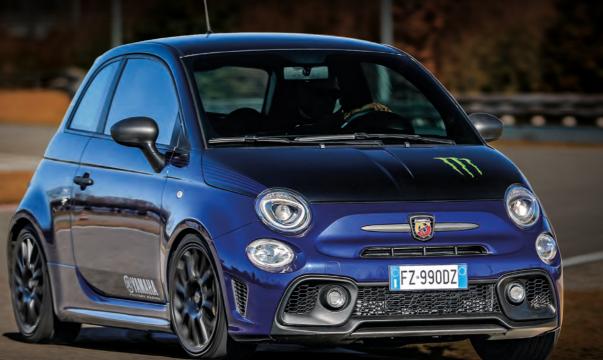

#### **DESIGN FEATURES**

17" Formula Matt Black Finish Alloy Wheels

Monster and Yamaha exterior stickers

Scorpione Black and Podium Blue bicolour paint

Monster logo and Yamaha logo embroidered on the driver and passenger seat

Specific interior plaque of authenticity

#### YAMAHA MONSTER MY21

| НАТСНВАСК              | MVS Codes | vs  | Basic Price (£) | VAT (£)   | Total Retail (£) | OTR Charges (£) | Total OTR (£) |
|------------------------|-----------|-----|-----------------|-----------|------------------|-----------------|---------------|
| 1.4 Tjet 165 hp Manual | 150.17Y.5 | 17Y | £17,265.83      | £3,453.17 | £20,719.00       | £1,336.00       | £22,055.00    |