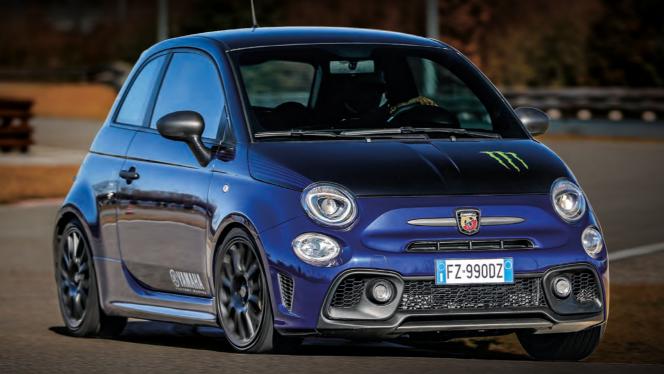

#### **DESIGN FEATURES**

17" Formula Matt Black Finish Alloy Wheels

Monster and Yamaha exterior stickers

Scorpione Black and Podium Blue bicolour paint

Monster logo and Yamaha logo embroidered on the driver and passenger seat

Specific interior plaque of authenticity