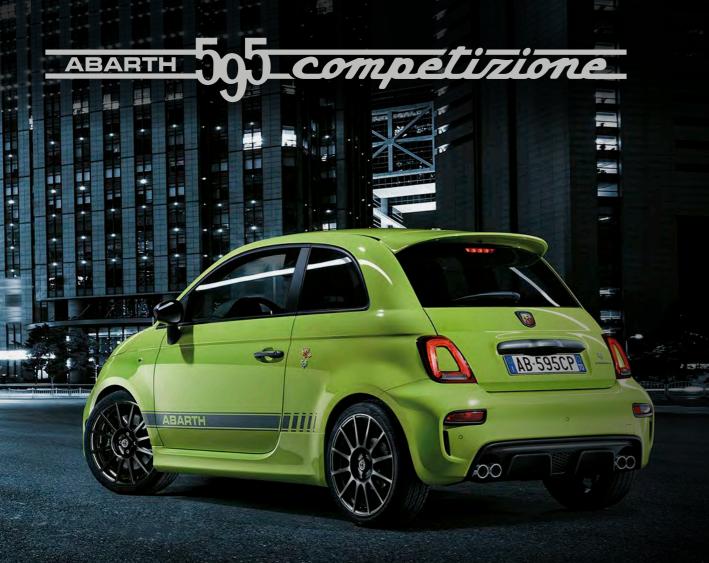

#### **595 COMPETIZIONE MY21**

| НАТСИВАСК                  | MYS Codes | VS            | Basic Price (£) | VAT (£)   | Total Retail (£) | OTR Charges (£) | Total OTR (£) |
|----------------------------|-----------|---------------|-----------------|-----------|------------------|-----------------|---------------|
| 1.4 Tjet 180 hp Manual     | 150.17T.5 | 17T           | £18,011.86      | £3,602.37 | £21,614.23       | £1,460.77       | £23,075.00    |
| 1.4 Tjet 180 hp Manual MTA | 150.17T.5 | 17T           | £19,136.86      | £3,827.37 | £22,964.23       | £1,460.77       | £24,425.00    |
| CONVERTIBLE                |           | TAX 1703 (44) |                 |           |                  | SERVING         |               |
| 1.4 Tjet 180 hp Manual     | 150.57T.5 | 57T           | £20,220.19      | £4,044.04 | £24,264.23       | £1,460.77       | £25,725.00    |
| 1.4 Tjet 180 hp Manual MTA | 150.57T.5 | 57T           | £21,345.19      | £4,269.04 | £25,614.23       | £1,460.77       | £27,075.00    |

WEIGHT TO POWER RATIO

5.8 kg/HP

ACCELERATION 0-62 mph

**5.7** sec.

MAX POWER

**180** HP

SPECIFIC POWER OF 132 HP/I