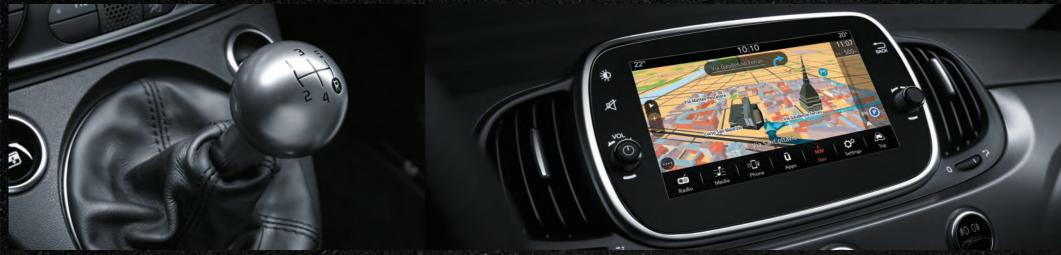

240 x 11 mm Rear brake discs

Twin exhausts with satin steel tailpipes

Scorpion sport button

7" TFT instrument display with sports mode

Uconnect™ 7" touchscreen DAB radio, Bluetooth® with 6 speakers, audio streaming and USB

AUDIO / TECHNOLOGY

7" TFT instrument display with sports mode

Uconnect™ radio 7" touchscreen DAB with NAV 6 speakers, Bluetooth® with audio streaming and USB

Uconnect™ LIVE Services

Apple Carplay and Android Auto

Dual Mode Record Monza exhaust system with four tailpipes

Scorpion sport button

**AUDIO / TECHNOLOGY** 

7" TFT instrument display with sports mode

Uconnect™ radio 7" touchscreen DAB with NAV 6 speakers, Bluetooth® with audio streaming and USB

#### **AUDIO / TECHNOLOGY**

7" TFT instrument display with sports mode

Uconnect™ radio 7" touchscreen DAB with NAV 6 speakers, Bluetooth® with audio streaming and USB

Uconnect™ LIVE Services

Apple Carplay and Android Auto

#### AUDIO / TECHNOLOGY

7" TFT instrument display with sports mode

Uconnect™ radio 7" touchscreen DAB with 6 speakers, Bluetooth® with audio streaming and USB

Uconnect™ LIVE Services

Apple Carplay and Android Auto

Sport Button

AUDIO / TECHNOLOGY

7" TFT instrument display with sports mode

Uconnect™ radio 7" touchscreen DAB with 6 speakers, Bluetooth® with audio streaming and USB

Uconnect™ LIVE Services

Apple Carplay and Android Auto