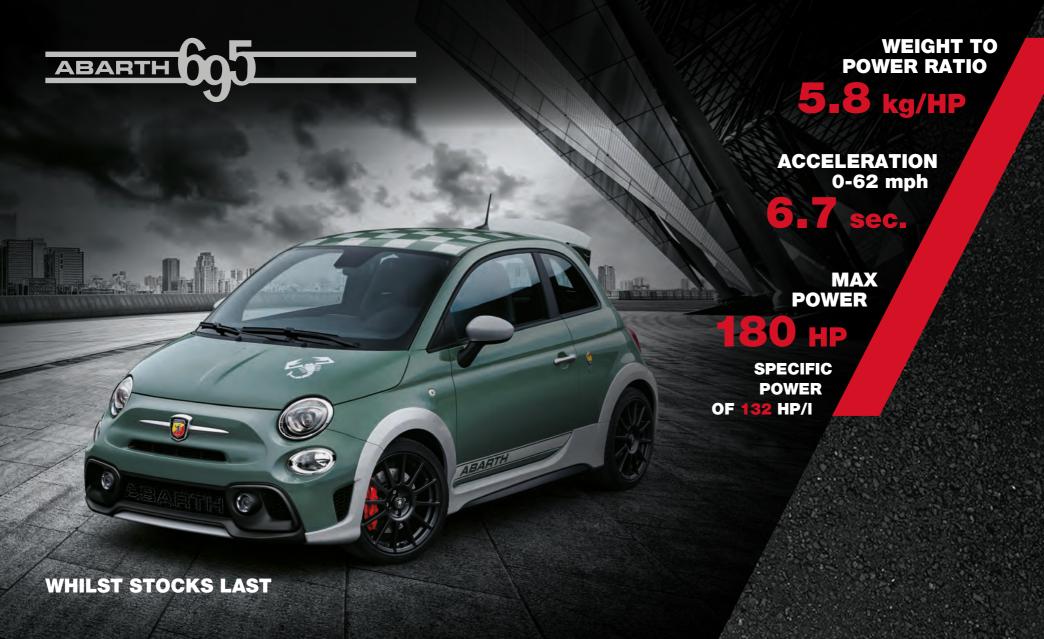

#### 695 MY21

| НАТСНВАСК              | MVS Codes | vs  | Basic Price (£) | VAT (£)   | Total Retail (£) | OTR Charges (£) | Total OTR (£) |
|------------------------|-----------|-----|-----------------|-----------|------------------|-----------------|---------------|
| 1.4 Tjet 180 hp Manual | 150.17W.5 | 17W | £24,436.86      | £4,887.37 | £29,324.23       | £1,460.77       | £30,785.00    |