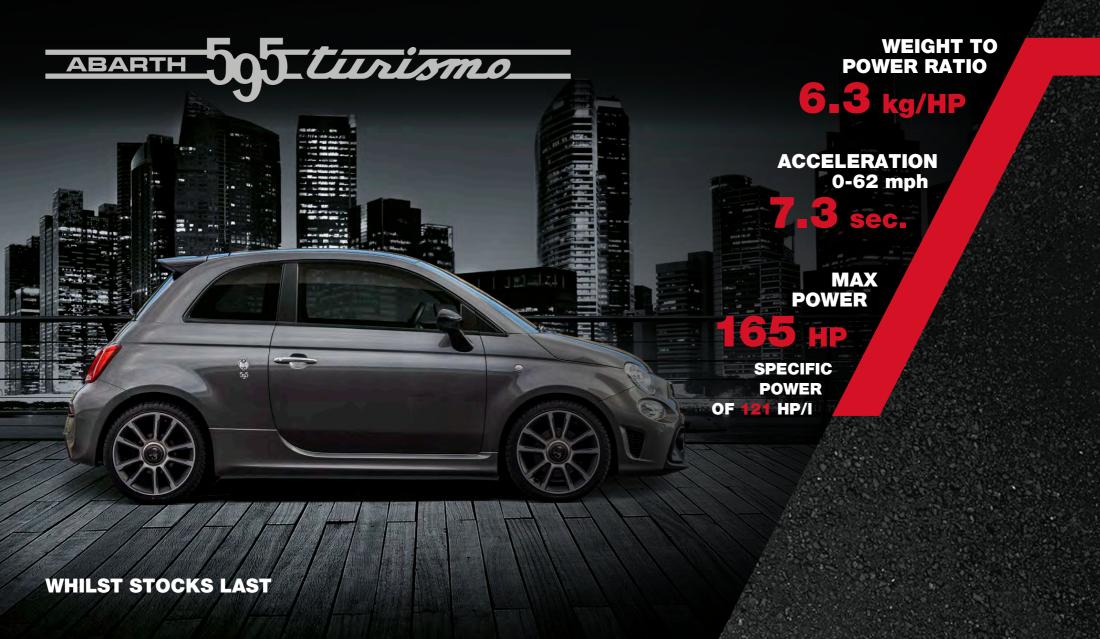

**MY21** 

WEIGHT TO POWER RATIO

6.5 kg/HP

ACCELERATION 0-62 mph

7.3 sec.

MAX POWER

**165** HP

SPECIFIC POWER OF 121 HP/I