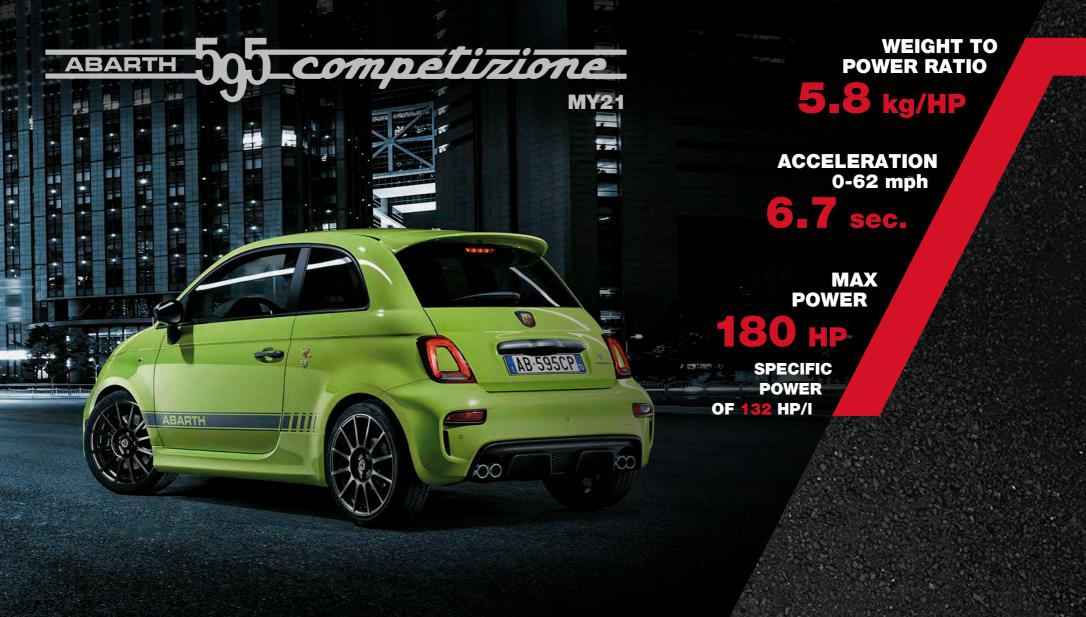

#### **595 COMPETIZIONE MY21**

| НАТСИВАСК                  | MYS Codes | VS            | Basic Price (£) | VAT (£)   | Total Retail (£) | OTR Charges (£) | Total OTR (£) |
|----------------------------|-----------|---------------|-----------------|-----------|------------------|-----------------|---------------|
| 1.4 Tjet 180 hp Manual     | 150.17T.5 | 17T           | £18,011.86      | £3,602.37 | £21,614.23       | £1,460.77       | £23,075.00    |
| 1.4 Tjet 180 hp Manual MTA | 150.17T.5 | 17T           | £19,136.86      | £3,827.37 | £22,964.23       | £1,460.77       | £24,425.00    |
| CONVERTIBLE                |           | TAX 1703 (44) |                 |           |                  | SERVING         |               |
| 1.4 Tjet 180 hp Manual     | 150.57T.5 | 57T           | £20,220.19      | £4,044.04 | £24,264.23       | £1,460.77       | £25,725.00    |
| 1.4 Tjet 180 hp Manual MTA | 150.57T.5 | 57T           | £21,345.19      | £4,269.04 | £25,614.23       | £1,460.77       | £27,075.00    |

WEIGHT TO POWER RATIO

5.8 kg/HP

ACCELERATION 0-62 mph

**5.7** sec.

MAX POWER

**180** HP

SPECIFIC POWER OF 132 HP/I