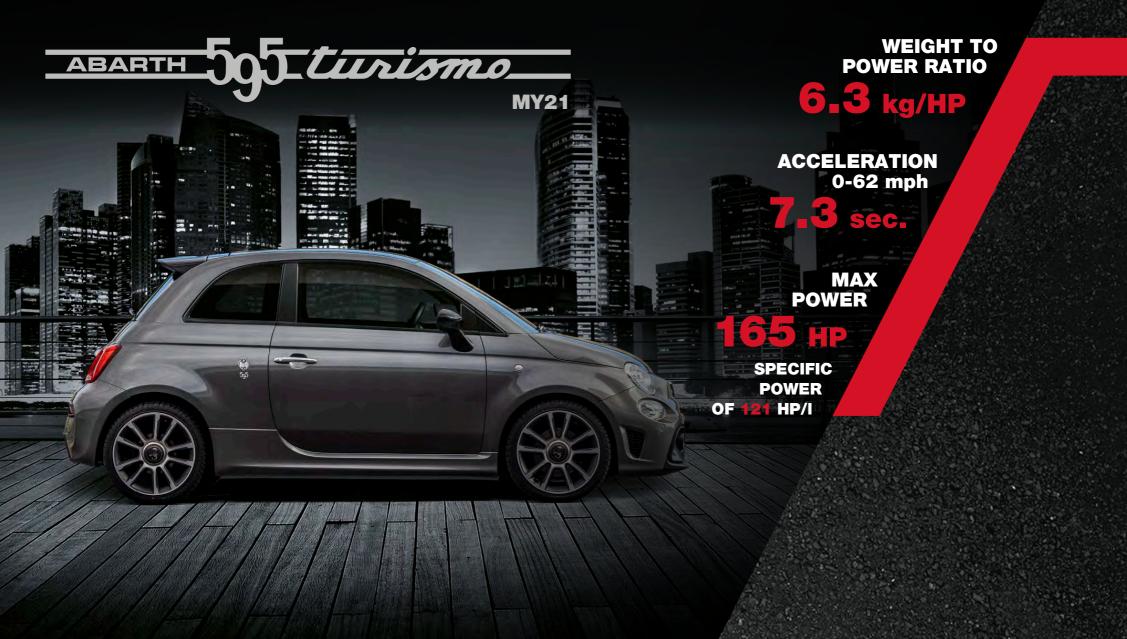

#### 595 TURISMO MY21

| НАТСИВАСК                  | MVS Codes | VS          | Basic Price (£)    | VAT (£)    | Total Retail (£) | OTR Charges (£) | Total OTR (£) |
|----------------------------|-----------|-------------|--------------------|------------|------------------|-----------------|---------------|
| 1.4 Tjet 165 hp Manual     | 150.17M.5 | 17M         | £16,261.86         | £3,252.37  | £19,514.23       | £1,460.77       | £20,975.00    |
| 1.4 Tjet 165 hp Manual MTA | 150.17M.5 | 17M         | £17,386.86         | £3,477.37  | £20,864.23       | £1,460.77       | £22,325.00    |
| CONVERTIBLE                |           | Star Berlin | March 1995 Diction | MARK STATE |                  | BOOK SELECTION  | TOTAL STATE   |
| 1.4 Tjet 165 hp Manual     | 150.57M.5 | 57M         | £18,470.19         | £3,694.04  | £22,164.23       | £1,460.77       | £23,625.00    |
| 1.4 Tjet 165 hp Manual MTA | 150.57M.5 | 57M         | £19,595.19         | £3,919.04  | £23,514.23       | £1,460.77       | £24,975.00    |

**MY21** 

WEIGHT TO POWER RATIO

6.5 kg/HP

ACCELERATION 0-62 mph

7.3 sec.

MAX POWER

**165** HP

SPECIFIC POWER OF 121 HP/I