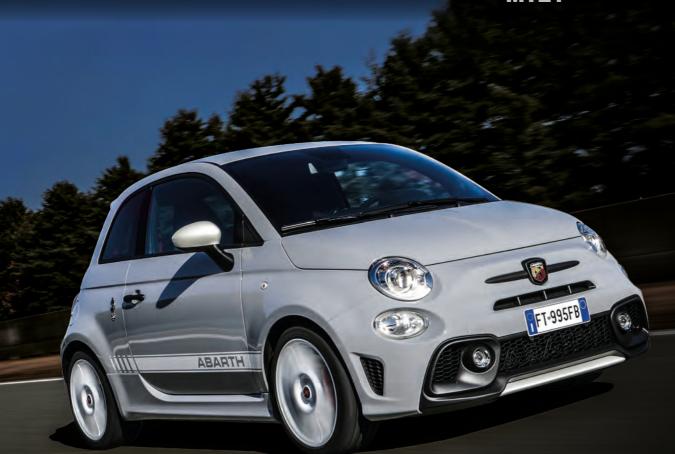

# THE HISTORY OF ABARTH

#### **DESIGN FEATURES**

16" 8-spoke alloy wheels with 195/45 tyres

Matt black front and rear bumper inserts

Satin chrome finished handles and badge surrounds

Front bumper with honeycomb grille and embossed Abarth logo

Body coloured mirrors with electric adjustment

#### COMFORT

Abarth fabric sports seats with height adjustment

Poly-elliptical headlights

LED daytime running lights

Fog lights

Sports leather steering wheel with controls and satin-chrome detailing

Rear parking sensors (on Convertible only)

Electrically operated soft top (on Convertible only)

### **PERFORMANCE FEATURES**

Front suspension with FSD (Frequency Selective Damping) technology

TTC (Torque Transfer Control)

284 x 22 mm Ventilated front brake discs

240 x 11 mm Rear brake discs

Twin exhausts with satin steel tailpipes

Scorpion sport button

#### AUDIO / TECHNOLOGY

7" TFT instrument display with sports mode

Uconnect™ 7" touchscreen DAB radio, Bluetooth® with 6 speakers, audio streaming and USB

Uconnect™ LIVE Services

Apple Carplay and Android Auto

Wake Up Screen for 7" Radio