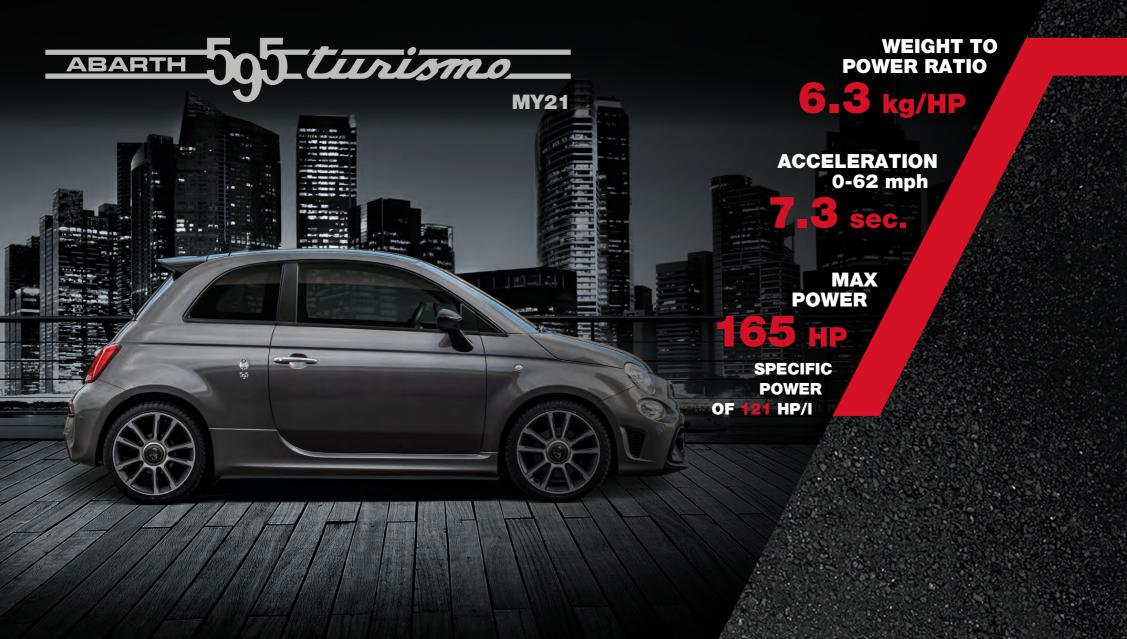

### 595 TURISMO MY21

| HATCHBACK                  | MVS Codes                               | VS                | Basic Price (£) | VAT (£)      | Total Retail (£) | OTR Charges (£) | Total OTR (£) |
|----------------------------|-----------------------------------------|-------------------|-----------------|--------------|------------------|-----------------|---------------|
| 1.4 Tjet 165 hp Manual     | 150.17M.6                               | 17M               | £16,695.19      | £3,339.04    | £20,034.23       | £1,460.77       | £21,495       |
| 1.4 Tjet 165 hp Manual MTA | 150.17M.6                               | 17M               | £17,820.19      | £3,564.04    | £21,384.23       | £1,460.77       | £22,845       |
| CONVERTIBLE                | K S S S S S S S S S S S S S S S S S S S | 14 11 12 12 12 12 | Maria Company   | CHANCE STATE |                  |                 |               |
| 1.4 Tjet 165 hp Manual     | 150.57M.6                               | 57M               | £18,903.52      | £3,780.70    | £22,684.23       | £1,460.77       | £24,145       |
| 1.4 Tjet 165 hp Manual MTA | 150.57M.6                               | 57M               | £20,028.52      | £4,005.70    | £24,034.23       | £1,460.77       | £25,495       |