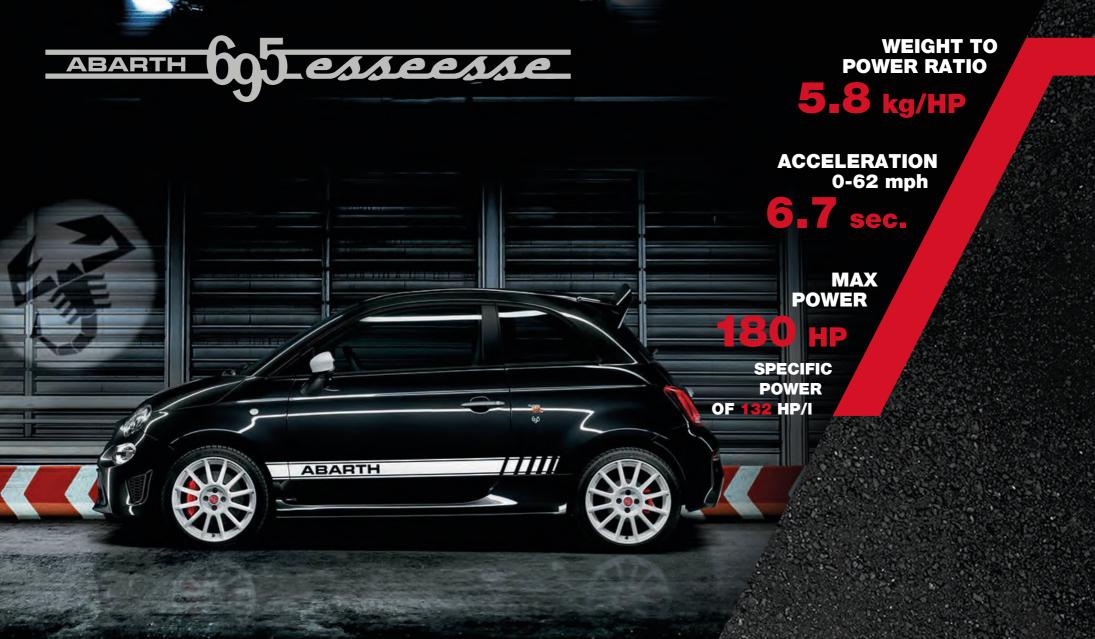

### 695 ESSEESSE

Red seat belts

| EU 6D - FINAL          | MVS Codes | VS  | Basic Price (£) | VAT (£)   | Total Retail (£) | OTR Charges (£) | Total OTR (£) |
|------------------------|-----------|-----|-----------------|-----------|------------------|-----------------|---------------|
| 1.4 Tjet 180 hp Manual | 150.170.6 | 170 | £24,870.19      | £4,974.04 | £29,844.23       | £1,460.77       | £31,305       |