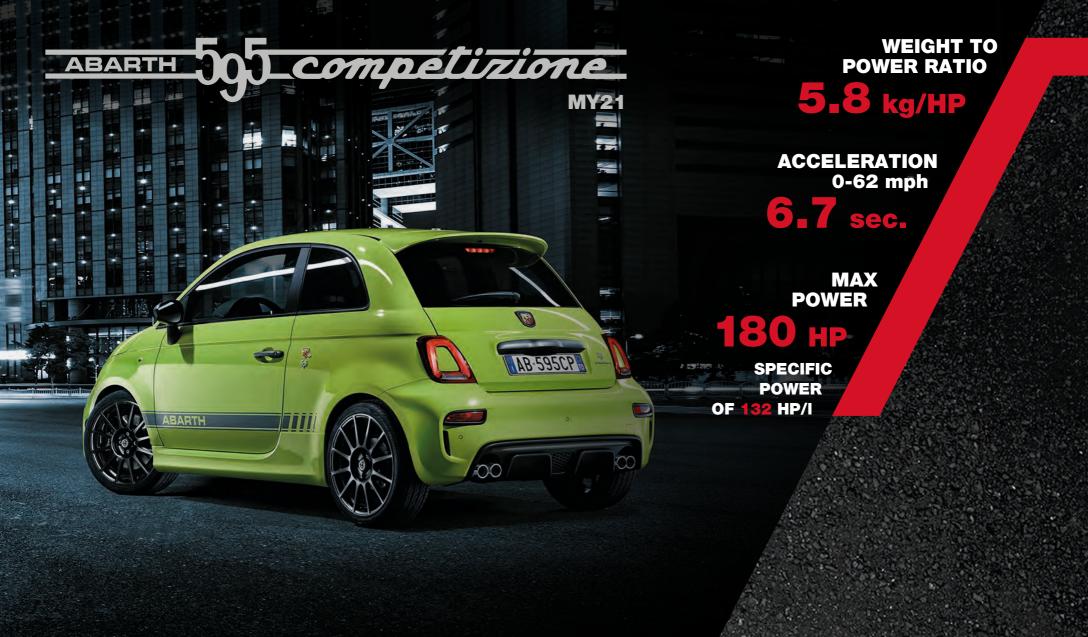

### **595 COMPETIZIONE MY21**

| НАТСНВАСК                  | MVS Codes | vs             | Basic Price (£)                        | VAT (£)   | Total Retail (£) | OTR Charges (£) | Total OTR (£) |
|----------------------------|-----------|----------------|----------------------------------------|-----------|------------------|-----------------|---------------|
| 1.4 Tjet 180 hp Manual     | 150.17T.6 | 17T            | £18,445.19                             | £3,689.04 | £22,134.23       | £1,460.77       | £23,595       |
| 1.4 Tjet 180 hp Manual MTA | 150.17T.6 | 17T            | £19,570.19                             | £3,914.04 | £23,484.23       | £1,460.77       | £24,945       |
| CONVERTIBLE                |           | PAR 57 (1) (2) | 100 A 10 |           |                  | SETS IN COLUMN  |               |
| 1.4 Tjet 180 hp Manual     | 150.57T.6 | 57T            | £20,653.52                             | £4,130.70 | £24,784.23       | £1,460.77       | £26,245       |
| 1.4 Tjet 180 hp Manual MTA | 150.57T.6 | 57T            | £21,778.52                             | £4,355.70 | £26,134.23       | £1,460.77       | £27,595       |