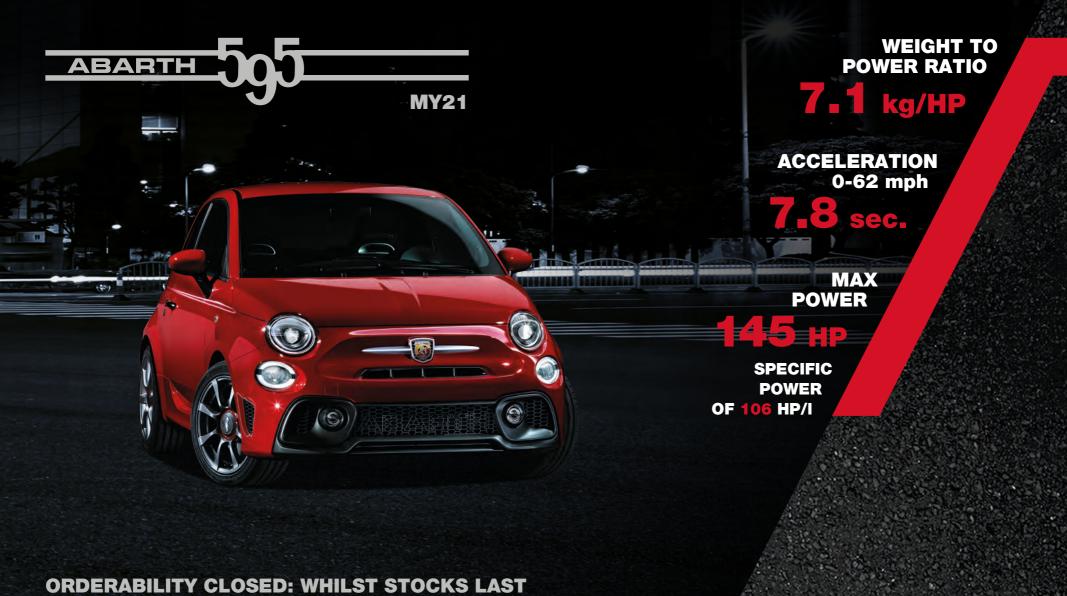

### 595 MY21

| НАТСНВАСК              | MVS Codes | Vs  | Basic Price (£)                                                                                                                                                                                                                                                                                                                                                                                                                                                                                                                                                                                                                                                                                                                                                                                                                                                                                                                                                                                                                                                                                                                                                                                                                                                                                                                                                                                                                                                                                                                                                                                                                                                                                                                                                                                                                                                                                                                                                                                                                                                                                                                | VAT (£)   | Total Retail (£) | OTR Charges (£) | Total OTR (£) |
|------------------------|-----------|-----|--------------------------------------------------------------------------------------------------------------------------------------------------------------------------------------------------------------------------------------------------------------------------------------------------------------------------------------------------------------------------------------------------------------------------------------------------------------------------------------------------------------------------------------------------------------------------------------------------------------------------------------------------------------------------------------------------------------------------------------------------------------------------------------------------------------------------------------------------------------------------------------------------------------------------------------------------------------------------------------------------------------------------------------------------------------------------------------------------------------------------------------------------------------------------------------------------------------------------------------------------------------------------------------------------------------------------------------------------------------------------------------------------------------------------------------------------------------------------------------------------------------------------------------------------------------------------------------------------------------------------------------------------------------------------------------------------------------------------------------------------------------------------------------------------------------------------------------------------------------------------------------------------------------------------------------------------------------------------------------------------------------------------------------------------------------------------------------------------------------------------------|-----------|------------------|-----------------|---------------|
| 1.4 Tjet 145 hp Manual | 150.17H.6 | 17H | £14,132.50                                                                                                                                                                                                                                                                                                                                                                                                                                                                                                                                                                                                                                                                                                                                                                                                                                                                                                                                                                                                                                                                                                                                                                                                                                                                                                                                                                                                                                                                                                                                                                                                                                                                                                                                                                                                                                                                                                                                                                                                                                                                                                                     | £2,826.50 | £16,959          | £1,336          | £18,295       |
| CONVERTIBLE            |           |     | A CONTRACTOR OF THE PARTY OF TH |           |                  |                 |               |
| 1.4 Tjet 145 hp Manual | 150.57H.6 | 57H | £16,340.83                                                                                                                                                                                                                                                                                                                                                                                                                                                                                                                                                                                                                                                                                                                                                                                                                                                                                                                                                                                                                                                                                                                                                                                                                                                                                                                                                                                                                                                                                                                                                                                                                                                                                                                                                                                                                                                                                                                                                                                                                                                                                                                     | £3,268.17 | £19,609          | £1,336          | £20,945       |