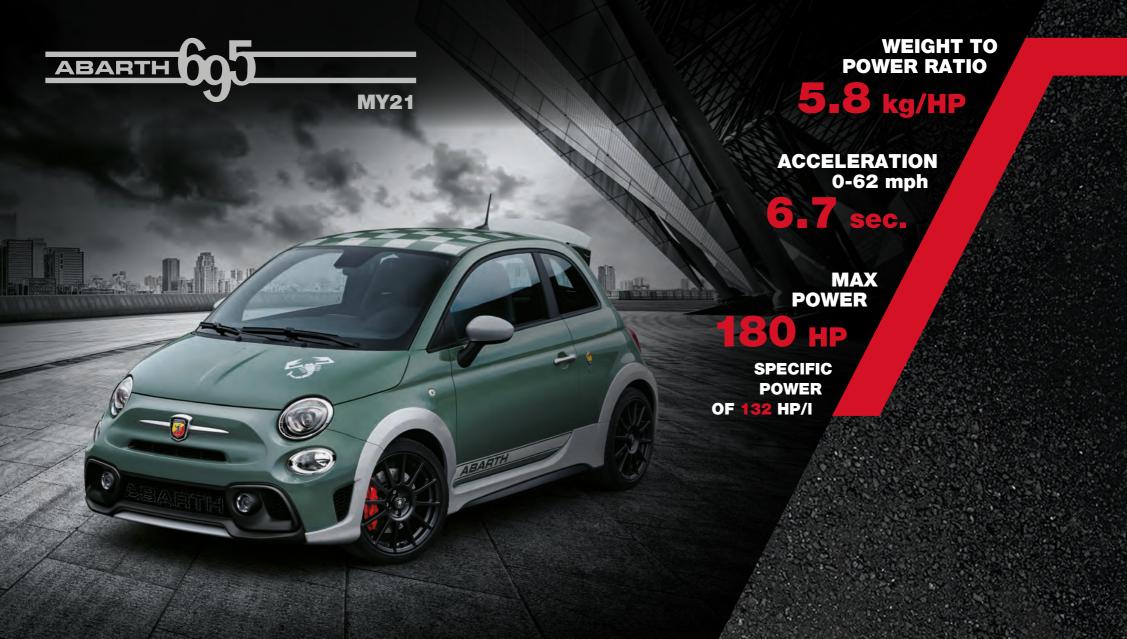

### 695 MY21

| НАТСИВАСК              | MVS Codes | vs  | Basic Price (£) | VAT (£)   | Total Retail (£) | OTR Charges (£) | Total OTR (£) |
|------------------------|-----------|-----|-----------------|-----------|------------------|-----------------|---------------|
| 1.4 Tjet 180 hp Manual | 150.17W.6 | 17W | £24,870.19      | £4,974.04 | £29,844.23       | £1,460.77       | £31,305       |