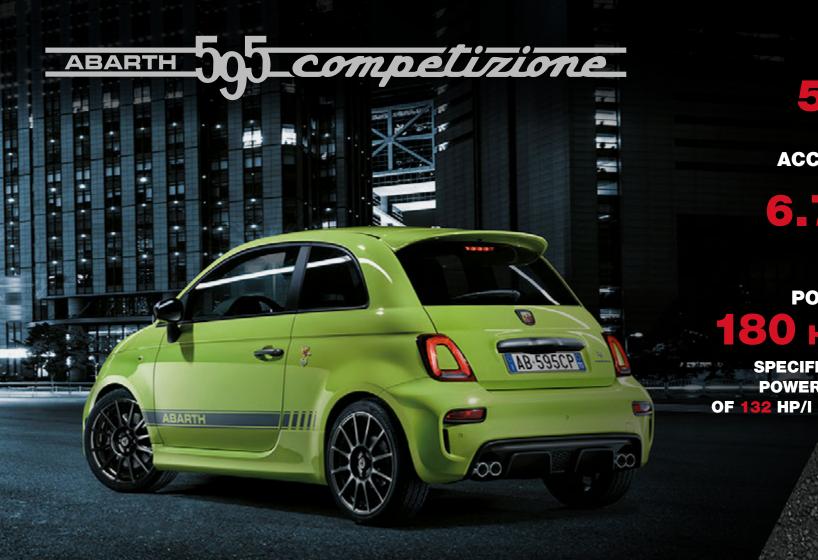

**WEIGHT TO POWER RATIO** 

**ACCELERATION** 0-62 mph

**POWER** 

**SPECIFIC** 

POWER

STANDARD EQUIPMENT

17" Corsa alloy wheels

Alcantara® wrapped binnacle

Abarth Grey side stripes

Dashboard and exterior details in Anthracite Grey finishing

Fabric Abarth Corsa racing seats by Sabelt with anthracite grey shell

Sports steering wheel in leather and Alcantara® with carbon fibre detailing

Electrically operated soft top (on Convertible only)

Rear parking sensors

High performance BMC air filter

TTC (Torque Transfer Control)

4-piston fixed front red painted brake calipers in aluminium by Brembo

305 x 28 mm Drilled and ventilated front brake discs

240 x 11 mm Drilled rear brake discs

Koni front and rear suspension with FSD technology (Frequency Selective Damping)

Dual Mode Record Monza exhaust system with four tailpipes

### **AUDIO / TECHNOLOGY**

7" TFT instrument display with sports mode

Uconnect™ 5" touchscreen DAB radio, Bluetooth® with 6 speakers, audio streaming, USB and AUX Uconnect™ LIVE Services

| натсиваск              | MVS Code              | Basic Price | VAT @ 20% | Retail Price | Total OTR Charges | OTR Price  |
|------------------------|-----------------------|-------------|-----------|--------------|-------------------|------------|
| 1.4 Tjet 180 hp Manual | 150.16F.4             | £16,809.13  | £3,361.83 | £20,170.96   | £1,109.04         | £21,280.00 |
| 1.4 Tjet 180 hp MTA    | 150.16F.4             | £17,934.13  | £3,586.83 | £21,520.96   | £1,109.04         | £22,630.00 |
| CONVERTIBLE            | X 0.5 1 0 7 1 2 2 2 1 |             |           |              |                   |            |
| 1.4 Tjet 180 hp Manual | 150.56F.4             | £18,475.80  | £3,695.16 | £22,170.96   | £1,109.04         | £23,280.00 |
| 1.4 Tiet 180 hp MTA    | 150.56F.4             | £19.600.80  | £3.920.16 | £23.520.96   | £1.109.04         | £24.630.00 |