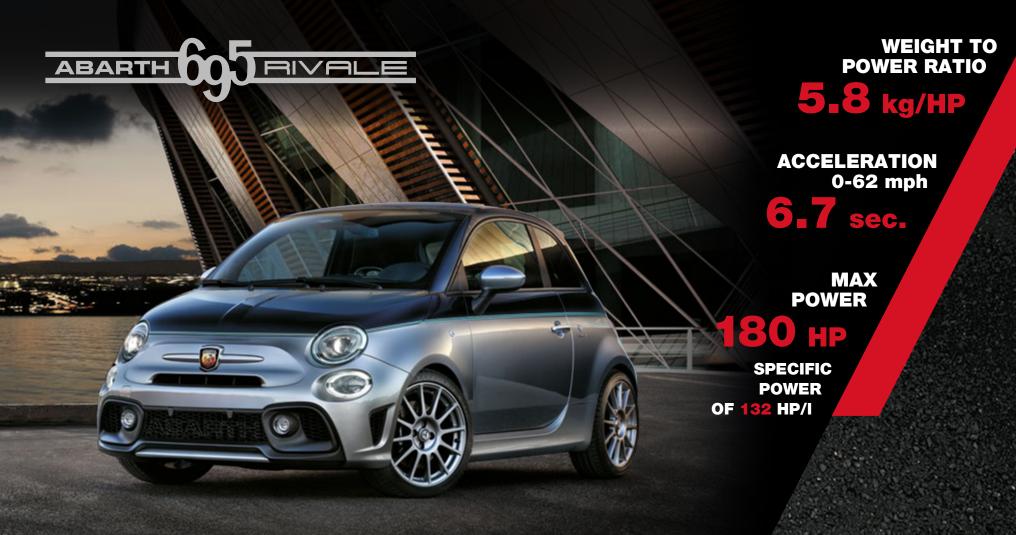

### SIGN FEATURES

17" Supersport Gloss Grey Alloy Wheels

Black brake calipers

Satin chrome front and rear bumper inserts

Satin chrome finished mirror caps

### OMFORT

Carbon Fibre Dashboard

Automatic dual zone climate control

Dark tinted rear quarter windows

Electrically operated soft top (only on Convertible)

Rear parking sensors

Blue Leather Abarth sports seats

### ERFORMANCE FEATURES

High performance BMC air filter

TTC (Torque Transfer Control)

4-piston fixed front Black painted brake calipers in aluminium by Brembo

305 x 28 mm Drilled and ventilated front brake discs

240 x 11 mm Drilled rear brake discs

Koni front and rear suspension with FSD technology (Frequency Selective Damping)

Akrapovic Exhaust System

### **AUDIO / TECHNOLOGY**

7" TFT Rivale instrument display

Uconnect™ radio 7" touchscreen DAB with NAV, 6 speakers, Bluetooth® with audio streaming and USB/AUX sockets

Uconnect™ LIVE Services

Apple Carplay and Android Auto

| НАТСИВАСК              | MVS Code                                      | Basic Price | <b>VAT @ 20%</b> | Retail Price | Total OTR Charges | OTR Price  |
|------------------------|-----------------------------------------------|-------------|------------------|--------------|-------------------|------------|
| 1.4 Tjet 180 hp Manual | 150.16S.4                                     | £18,559.13  | £3,711.83        | £22,270.96   | £1,109.04         | £23,380.00 |
| 1.4 Tjet 180 hp MTA    | 150.16S.4                                     | £19,684.13  | £3,936.83        | £23,620.96   | £1,109.04         | £24,730.00 |
| CONVERTIBLE            | X10057147200000000000000000000000000000000000 |             |                  |              |                   |            |
| 1.4 Tjet 180 hp Manual | 150.56S.4                                     | £20,225.80  | £4,045.16        | £24,270.96   | £1,109.04         | £25,380.00 |
| 1.4 Tjet 180 hp MTA    | 150.56S.4                                     | £21,350.80  | £4,270.16        | £25,620.96   | £1,109.04         | £26,730.00 |