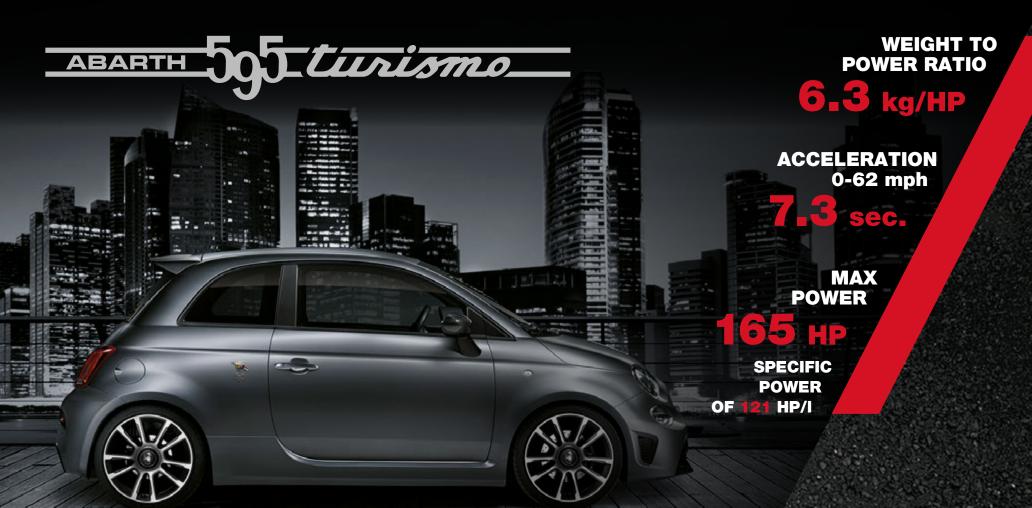

WEIGHT TO POWER RATIO

5 kg/HP

ACCELERATION 0-62 mph

.3 sec.

MAX POWER

60 HP

SPECIFIC POWER OF 117 HP/I